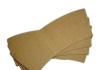

## **CORRUGATED PRODUCTS**

## **Corrugated Paper**

- Our corrugated paper is available in the following formats
  - 1) Corrugated paper fans
  - 2) Corrugated paper sheets
  - 3) Corrugated paper reels
- We offer GSM from 120 up to 300.
- Brown kraft paper and white kraft paper with or without side gluing and printing

#### **Features**

Temperature resistance

Odor-free

Food grade

Biodegradable

Certified

## **Application**

Ripple cup

Corrugated fan

Corrugated printed fan

Corrugated fan with gluing

Corrugated reel

Flower wrapping